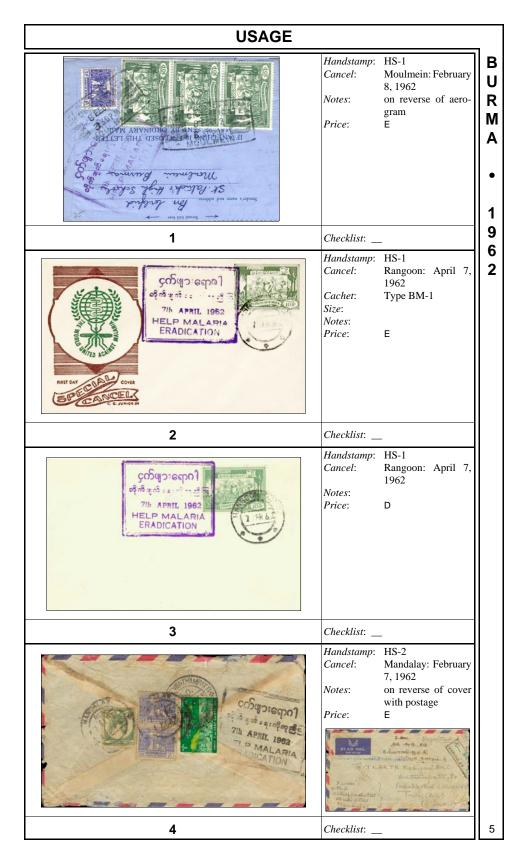

| SLOGAN HANDSTAMP                                                                       |                                                                                                                                                                                            |  |  |
|----------------------------------------------------------------------------------------|--------------------------------------------------------------------------------------------------------------------------------------------------------------------------------------------|--|--|
| ၄က်ဖျားရောဂါ<br>အိုက်ဖျက်နောင်သူ့ဆိုကြ<br>7၆ APRIL 1962<br>HELP MALARIA<br>ERADICATION | Size: 54 x 43 mm<br>Usage: earliest reported: February 8, 1962<br>latest reported: April 7, 1962<br>Purpose: publicize the malaria eradication<br>campaign<br>Notes: handstamped in purple |  |  |
| HS-1                                                                                   |                                                                                                                                                                                            |  |  |
| ငက်ဖျားရောဂါ<br>ကို အားရးကိုကူဆီင်<br>7#5 APRIL 1962<br>HELP MALARIA<br>ERADICATION    | Size: 54 x 43 mm<br>Usage: earliest reported: February 7, 1962<br>latest reported:<br>Purpose: publicize the malaria eradication<br>campaign<br>Notes: handstamped in black                |  |  |
|                                                                                        | HS-2                                                                                                                                                                                       |  |  |
|                                                                                        |                                                                                                                                                                                            |  |  |
|                                                                                        |                                                                                                                                                                                            |  |  |
|                                                                                        |                                                                                                                                                                                            |  |  |

| CACHETS                                                                                                                                                                                                                                                                                                                                                                                                                                                                                                                                                                                                                                                                                                                                                                                                                                                                                                                                                                                                                                                                                                                                                                                                                                                                                                                                                                                                                                                                                                                                                                                                                                                                                                                                                                                                                                                                                                                                                                                                                                                                                                                                                                                                                                                                                                                                                                                                                                                                                                                                                                                            |                                                                        |  |                       |
|----------------------------------------------------------------------------------------------------------------------------------------------------------------------------------------------------------------------------------------------------------------------------------------------------------------------------------------------------------------------------------------------------------------------------------------------------------------------------------------------------------------------------------------------------------------------------------------------------------------------------------------------------------------------------------------------------------------------------------------------------------------------------------------------------------------------------------------------------------------------------------------------------------------------------------------------------------------------------------------------------------------------------------------------------------------------------------------------------------------------------------------------------------------------------------------------------------------------------------------------------------------------------------------------------------------------------------------------------------------------------------------------------------------------------------------------------------------------------------------------------------------------------------------------------------------------------------------------------------------------------------------------------------------------------------------------------------------------------------------------------------------------------------------------------------------------------------------------------------------------------------------------------------------------------------------------------------------------------------------------------------------------------------------------------------------------------------------------------------------------------------------------------------------------------------------------------------------------------------------------------------------------------------------------------------------------------------------------------------------------------------------------------------------------------------------------------------------------------------------------------------------------------------------------------------------------------------------------------|------------------------------------------------------------------------|--|-----------------------|
| FIRST DAY<br>FIRST DAY<br>FIRST DAY<br>COMPLEX<br>COMPLEX<br>COMPLEX<br>COMPLEX<br>COMPLEX<br>COMPLEX<br>COMPLEX<br>COMPLEX<br>COMPLEX<br>COMPLEX<br>COMPLEX<br>COMPLEX<br>COMPLEX<br>COMPLEX<br>COMPLEX<br>COMPLEX<br>COMPLEX<br>COMPLEX<br>COMPLEX<br>COMPLEX<br>COMPLEX<br>COMPLEX<br>COMPLEX<br>COMPLEX<br>COMPLEX<br>COMPLEX<br>COMPLEX<br>COMPLEX<br>COMPLEX<br>COMPLEX<br>COMPLEX<br>COMPLEX<br>COMPLEX<br>COMPLEX<br>COMPLEX<br>COMPLEX<br>COMPLEX<br>COMPLEX<br>COMPLEX<br>COMPLEX<br>COMPLEX<br>COMPLEX<br>COMPLEX<br>COMPLEX<br>COMPLEX<br>COMPLEX<br>COMPLEX<br>COMPLEX<br>COMPLEX<br>COMPLEX<br>COMPLEX<br>COMPLEX<br>COMPLEX<br>COMPLEX<br>COMPLEX<br>COMPLEX<br>COMPLEX<br>COMPLEX<br>COMPLEX<br>COMPLEX<br>COMPLEX<br>COMPLEX<br>COMPLEX<br>COMPLEX<br>COMPLEX<br>COMPLEX<br>COMPLEX<br>COMPLEX<br>COMPLEX<br>COMPLEX<br>COMPLEX<br>COMPLEX<br>COMPLEX<br>COMPLEX<br>COMPLEX<br>COMPLEX<br>COMPLEX<br>COMPLEX<br>COMPLEX<br>COMPLEX<br>COMPLEX<br>COMPLEX<br>COMPLEX<br>COMPLEX<br>COMPLEX<br>COMPLEX<br>COMPLEX<br>COMPLEX<br>COMPLEX<br>COMPLEX<br>COMPLEX<br>COMPLEX<br>COMPLEX<br>COMPLEX<br>COMPLEX<br>COMPLEX<br>COMPLEX<br>COMPLEX<br>COMPLEX<br>COMPLEX<br>COMPLEX<br>COMPLEX<br>COMPLEX<br>COMPLEX<br>COMPLEX<br>COMPLEX<br>COMPLEX<br>COMPLEX<br>COMPLEX<br>COMPLEX<br>COMPLEX<br>COMPLEX<br>COMPLEX<br>COMPLEX<br>COMPLEX<br>COMPLEX<br>COMPLEX<br>COMPLEX<br>COMPLEX<br>COMPLEX<br>COMPLEX<br>COMPLEX<br>COMPLEX<br>COMPLEX<br>COMPLEX<br>COMPLEX<br>COMPLEX<br>COMPLEX<br>COMPLEX<br>COMPLEX<br>COMPLEX<br>COMPLEX<br>COMPLEX<br>COMPLEX<br>COMPLEX<br>COMPLEX<br>COMPLEX<br>COMPLEX<br>COMPLEX<br>COMPLEX<br>COMPLEX<br>COMPLEX<br>COMPLEX<br>COMPLEX<br>COMPLEX<br>COMPLEX<br>COMPLEX<br>COMPLEX<br>COMPLEX<br>COMPLEX<br>COMPLEX<br>COMPLEX<br>COMPLEX<br>COMPLEX<br>COMPLEX<br>COMPLEX<br>COMPLEX<br>COMPLEX<br>COMPLEX<br>COMPLEX<br>COMPLEX<br>COMPLEX<br>COMPLEX<br>COMPLEX<br>COMPLEX<br>COMPLEX<br>COMPLEX<br>COMPLEX<br>COMPLEX<br>COMPLEX<br>COMPLEX<br>COMPLEX<br>COMPLEX<br>COMPLEX<br>COMPLEX<br>COMPLEX<br>COMPLEX<br>COMPLEX<br>COMPLEX<br>COMPLEX<br>COMPLEX<br>COMPLEX<br>COMPLEX<br>COMPLEX<br>COMPLEX<br>COMPLEX<br>COMPLEX<br>COMPLEX<br>COMPLEX<br>COMPLEX<br>COMPLEX<br>COMPLEX<br>COMPLEX<br>COMPLEX<br>COMPLEX<br>COMPLEX<br>COMPLEX<br>COMPLEX<br>COMPLEX<br>COMPLEX<br>COMPLEX<br>COMPLEX<br>COMPLEX<br>COMPLEX<br>COMPLEX<br>COMPLEX<br>COMPLEX<br>COMPLEX<br>COMPLEX<br>COMPLEX<br>COMPLEX<br>COMPLEX<br>COMPLEX<br>COMPLEX<br>COMPLEX<br>COMPLEX<br>COMPLEX<br>COMPLEX<br>COMPLEX<br>COMPLEX<br>COMPLEX<br>COMPLEX<br>COMPLEX<br>COMPLE | Type: <b>BM-1</b><br>Producer: C. George Junior III<br>Size:<br>Notes: |  | B<br>U<br>R<br>M<br>A |
|                                                                                                                                                                                                                                                                                                                                                                                                                                                                                                                                                                                                                                                                                                                                                                                                                                                                                                                                                                                                                                                                                                                                                                                                                                                                                                                                                                                                                                                                                                                                                                                                                                                                                                                                                                                                                                                                                                                                                                                                                                                                                                                                                                                                                                                                                                                                                                                                                                                                                                                                                                                                    |                                                                        |  | 1<br>9<br>6<br>2      |
|                                                                                                                                                                                                                                                                                                                                                                                                                                                                                                                                                                                                                                                                                                                                                                                                                                                                                                                                                                                                                                                                                                                                                                                                                                                                                                                                                                                                                                                                                                                                                                                                                                                                                                                                                                                                                                                                                                                                                                                                                                                                                                                                                                                                                                                                                                                                                                                                                                                                                                                                                                                                    |                                                                        |  |                       |
|                                                                                                                                                                                                                                                                                                                                                                                                                                                                                                                                                                                                                                                                                                                                                                                                                                                                                                                                                                                                                                                                                                                                                                                                                                                                                                                                                                                                                                                                                                                                                                                                                                                                                                                                                                                                                                                                                                                                                                                                                                                                                                                                                                                                                                                                                                                                                                                                                                                                                                                                                                                                    |                                                                        |  |                       |
|                                                                                                                                                                                                                                                                                                                                                                                                                                                                                                                                                                                                                                                                                                                                                                                                                                                                                                                                                                                                                                                                                                                                                                                                                                                                                                                                                                                                                                                                                                                                                                                                                                                                                                                                                                                                                                                                                                                                                                                                                                                                                                                                                                                                                                                                                                                                                                                                                                                                                                                                                                                                    |                                                                        |  | 3                     |