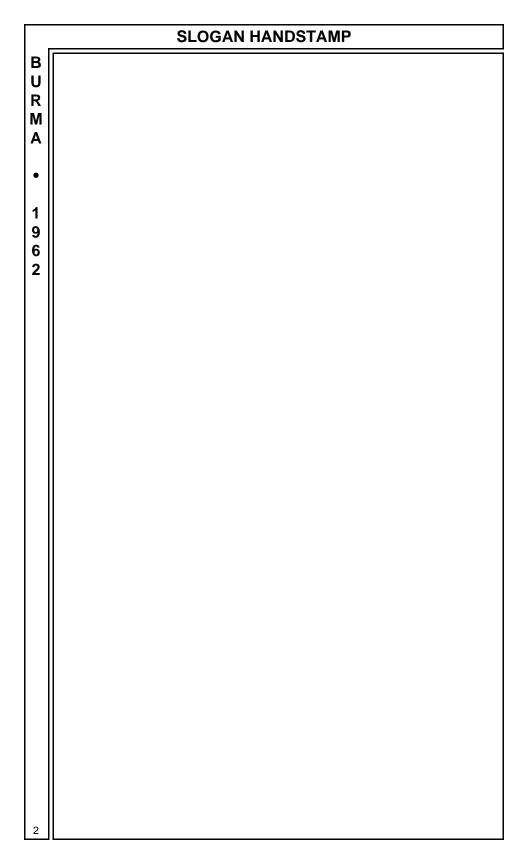

| SLOGAN HANDSTAMP                                                                       |                                                                                                                                                                                            |  |  |
|----------------------------------------------------------------------------------------|--------------------------------------------------------------------------------------------------------------------------------------------------------------------------------------------|--|--|
| ၄က်ဖျားရောဂါ<br>အိုက်ဖျက်နောင်သူ့ဆိုကြ<br>7၆ APRIL 1962<br>HELP MALARIA<br>ERADICATION | Size: 54 x 43 mm<br>Usage: earliest reported: February 8, 1962<br>latest reported: April 7, 1962<br>Purpose: publicize the malaria eradication<br>campaign<br>Notes: handstamped in purple |  |  |
| HS-1                                                                                   |                                                                                                                                                                                            |  |  |
| ငက်ဖျားရောဂါ<br>ကို အားရးကိုကူဆီင်<br>7#5 APRIL 1962<br>HELP MALARIA<br>ERADICATION    | Size: 54 x 43 mm<br>Usage: earliest reported: February 7, 1962<br>latest reported:<br>Purpose: publicize the malaria eradication<br>campaign<br>Notes: handstamped in black                |  |  |
|                                                                                        | HS-2                                                                                                                                                                                       |  |  |
|                                                                                        |                                                                                                                                                                                            |  |  |
|                                                                                        |                                                                                                                                                                                            |  |  |
|                                                                                        |                                                                                                                                                                                            |  |  |